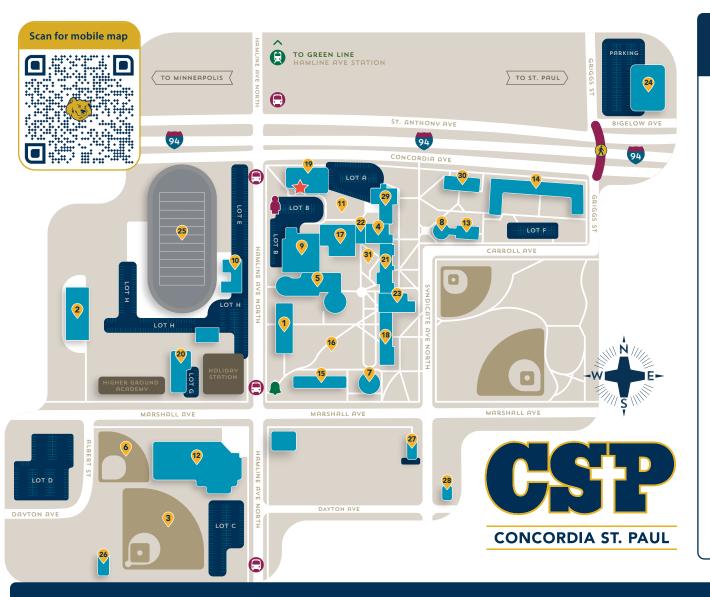

# **CAMPUS MAP & DIRECTORY**

1282 Concordia Avenue | St. Paul, MN 55104-5494

# **CAMPUS PARKING**

## LOT A

Between Lutheran Memorial Center and Winget Student Life Center

#### Enter from Concordia Ave

### LOT B

Between E.M. Pearson Theatre and Lutheran Memorial Center

# **Enter from Hamline Ave** LOT C

Behind Gangelhoff Center

**Enter from Hamline Ave** 

## LOT D

West of Gangelhoff Center

**Enter from Marshall Ave** 

#### LOT E & H

Next to Fandrei Center

**Enter from Hamline Ave** 

#### LOT F

In front of Holst Hall

**Enter from Carroll Ave** 

# LOT G

Next to Marshall Building

**Enter from Marshall Ave** 

# **DIRECTIONS FROM INTERSTATE 94**

## **HEADING EAST**

Exit Snelling Avenue and continue on Concordia Ave. Turn right on Hamline Ave. University will be on your left, and Gangelhoff Center will be ahead on the right (near the Holiday Station).

## **HEADING WEST**

Exit Hamline Ave and take a left. Concordia University will be located on your left side once you cross Concordia Ave.

#### **Admissions Office**

Lutheran Memorial Center

Hamline Ave Station

**Martin Luther Statue** 

# 🖒 Pedestrian Bridge Connecting Griggs Street

**Metro Bus Stops** 

# **CSP CAMPUS BUILDINGS**

- Arndt Science Hall
- Athletics Performance Center
- 3 **Bob Barnes Field**
- 4 **Buenger Education Center** Bookstore: BEC 102
- 5 **Buetow Music Center**
- 6 Carlander Field
- Concordia Art Center
- Cross of Christ Fellowship Center
- E.M. Pearson Theatre

- Fandrei Center
- Frauenshuh Amphitheatre
- Gangelhoff Center
- Graebner Memorial Chapel
- 14 Holst Hall
- Hyatt Village
- The Knoll
- Library Technology Center Help Desk: LTC 114
- 18 Luther Hall
  - Advising: LU 110

19 Lutheran Memorial Center

Admissions: LMC 100 Financial Aid: LMC 100

Registrar: LMC 119

- 20 1371 Marshall Ave
- Meyer Hall

Security: MH 124

- 22 Pearson Commons Comet's Cafe
- 23 Poehler Administration Building

- Ries Tower
- Sea Foam Stadium
- 1397 Selby Ave
- Thompson Hall
- 28 Treichel House
- Winget Student Life Center Dining Hall

Mailroom: SLC 117

- Wollaeger Hall
- Fellowship Plaza