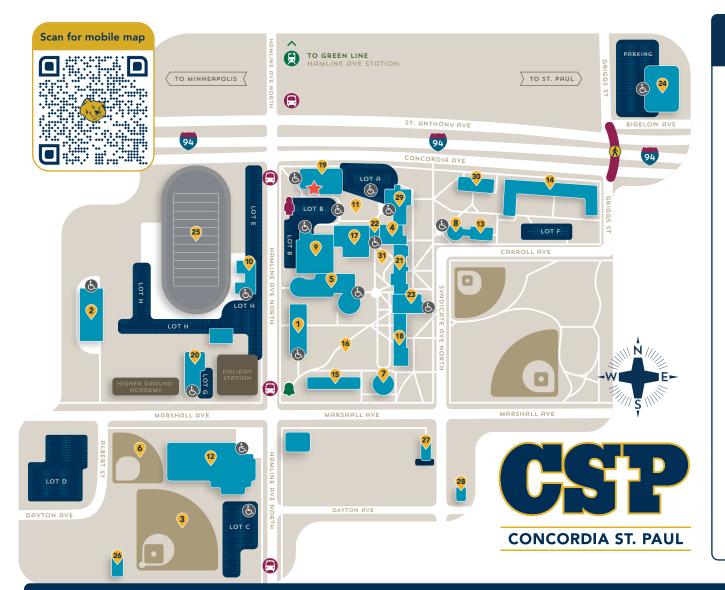

# **CAMPUS MAP & DIRECTORY**

1282 Concordia Avenue | St. Paul, MN 55104-5494

| CAMPUS PARKING                                                                                                                                                                                                   |                                                                                                                                                                                             |  |  |
|------------------------------------------------------------------------------------------------------------------------------------------------------------------------------------------------------------------|---------------------------------------------------------------------------------------------------------------------------------------------------------------------------------------------|--|--|
| LOT A<br>Between Lutheran Memorial<br>Center and Winget Student<br>Life Center<br>Enter from Concordia Ave<br>LOT B<br>Between E.M. Pearson<br>Theatre and Lutheran<br>Memorial Center<br>Enter from Hamline Ave | LOT D<br>West of Gangelhoff Center<br>Enter from Marshall Ave<br>LOT E & H<br>Next to Fandrei Center<br>Enter from Hamline Ave<br>LOT F<br>In front of Holst Hall<br>Enter from Carroll Ave |  |  |
| LOT C<br>Behind Gangelhoff Center                                                                                                                                                                                | <b>LOT G</b><br>Next to Marshall Building                                                                                                                                                   |  |  |

Holst Hall om Carroll Ave Next to Marshall Building Enter from Marshall Ave

# **DIRECTIONS FROM INTERSTATE 94**

#### **HEADING EAST**

Enter from Hamline Ave

Exit Snelling Avenue and continue on Concordia Ave. Turn right on Hamline Ave. University will be on your left, and Gangelhoff Center will be ahead on the right (near the Holiday Station).

### **HEADING WEST**

Exit Hamline Ave and take a left. Concordia University will be located on your left side once you cross Concordia Ave.

| * | Admissions Office<br>Lutheran Memorial Center | Ŕ | Pedestrian Bridge<br>Connecting Griggs Street |
|---|-----------------------------------------------|---|-----------------------------------------------|
| 0 | <b>Green Line</b><br>Hamline Ave Station      | 0 | Metro Bus Stops<br>Route 21                   |
| દ | Accessible Parking &<br>Building Entrances    |   | Reformation Bell Tower                        |
| • | Martin Luther Statue                          |   |                                               |

## **CSP CAMPUS BUILDINGS**

- Arndt Science Hall
- 2 Athletics Performance Center
- 3 **Bob Barnes Field**
- 4 **Buenger Education Center** Bookstore: BEC 102
- 5 **Buetow Music Center**
- Carlander Field 6
- 7 Concordia Art Center
- 8 Cross of Christ Fellowship Center
- 9 E.M. Pearson Theatre

- 10 Fandrei Center
- Frauenshuh Amphitheatre 11
- 12 Gangelhoff Center
- 13 Graebner Memorial Chapel
- Holst Hall 14
- 15 Hyatt Village
- The Knoll 16
- Library Technology Center 17 Help Desk: LTC 114
- 18 Luther Hall Advising: LU 110

- 19 Lutheran Memorial Center Admissions: LMC 100 Financial Aid: LMC 100 Registrar: LMC 119
- 1371 Marshall Ave 20
- Meyer Hall 21
- Security: MH 124 22 Pearson Commons
- Comet's Cafe
- 23 Poehler Administration Building

- **Ries** Tower 24
- 25 Sea Foam Stadium
- 26 1397 Selby Ave
- 27 Thompson Hall
- 28 Treichel House
- 29 Winget Student Life Center **Dining Hall** Mailroom: SLC 117
- 30 Wollaeger Hall
- 31 **Fellowship Plaza**